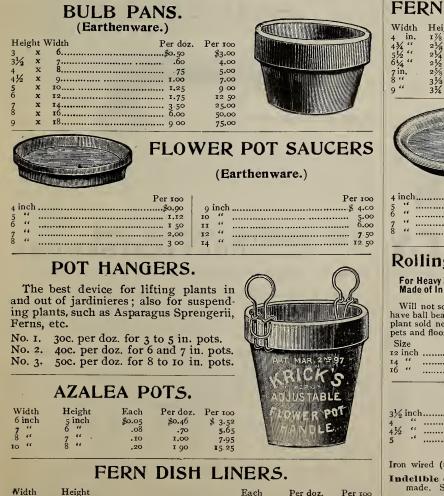

FLOWER POTS.

They are the cheapest flower pots on the market. Made from the well-known NEPONSET WATER-PROOF FABRIC, and for lightness, cleanliness and cheapness have no equal. Especially valuable for shippers of small plants.

|      | Per    | Per     | Weight per | Per      | Per     | Weight per |
|------|--------|---------|------------|----------|---------|------------|
| Size | 100    | 1000    | 1000 pots  | Size 100 | 1000    | 1000 pots  |
| 21/4 | \$0.25 | \$ 2.20 | 20 pounds  | 4\$0.80  | \$ 6.90 | 38 pounds  |
| 2½   | 30     | 2.40    | 23 "       | 5 1.20   |         | 56 ''      |
| 3    | .45    | 3.90    | 33 "       | б 1 б5   | 14.55   | 74 "       |
| 21/2 | 60     | C 7 C   | 44 66      |          |         |            |

Not less than Original Crates at 1000 Rates.



Each

1% inch ......\$0.07

Per doz.

\$0.50

Per 100

\$3.45



## Improved Columbia Plant Tubs.

| 12 | inch     | diameter | \$0 90 | each |
|----|----------|----------|--------|------|
| 15 | 66<br>67 |          |        |      |
| ıŠ | 66       | **       | 1.80   | 66   |
| 21 | "        |          |        |      |
| 24 | "        |          |        |      |
|    |          |          |        |      |

#### "UNION" Plant Tubs. Made of cypress, painted green, iron feet, No. I 2 3 20 24 45 66

| FE     | RN P     | ANS    |            | THEN-   |
|--------|----------|--------|------------|---------|
| Width  | Height   | Each   | Per doz.   | Per 100 |
| 4 in.  | 17/8 in. | \$0.03 | \$0 27     | \$I 45  |
| 43/4 " | 21/8 "   | .04    | .30        | 1.95    |
| 51/2 " | 21/4 "   |